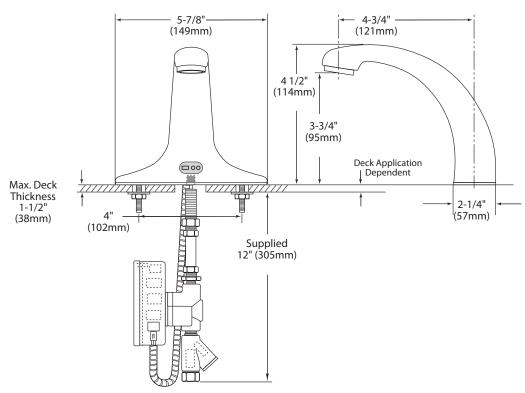

#### WARRANTY

Warranted for 5 years against material or manufacturer defects

Deck-Mount (4" Center), Non-Mixing, Battery Powered Electronic Faucet

Model: CA8301

**NOTE:** DESIGNED TO BE INSTALLED THROUGH 3 HOLES 1" MIN. DIA. 2" ON CENTER

**CRITICAL DIMENSIONS** 

(DO NOT SCALE)